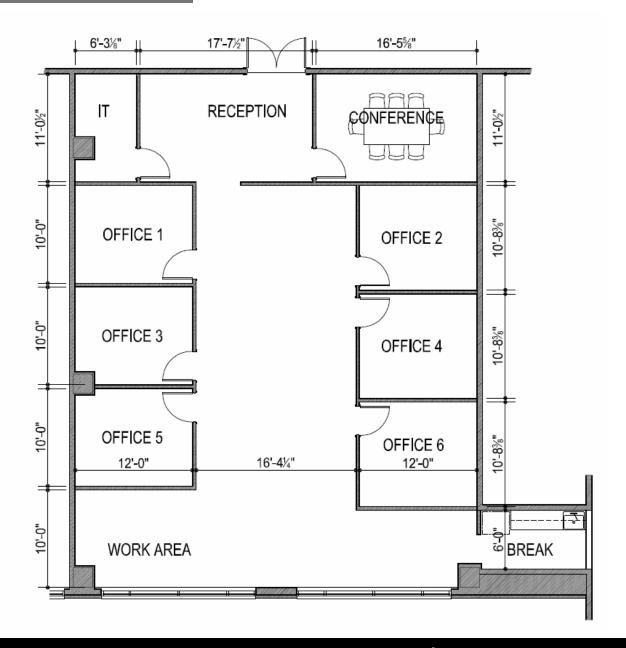

1st Floor: 3,653 RSF)

For more information contact:

Class A Office Space Available for Lease Greenville, South Carolina

2nd Floor: 8,581 RSF

For more information contact:

Class A Office Space Available for Lease Greenville, South Carolina