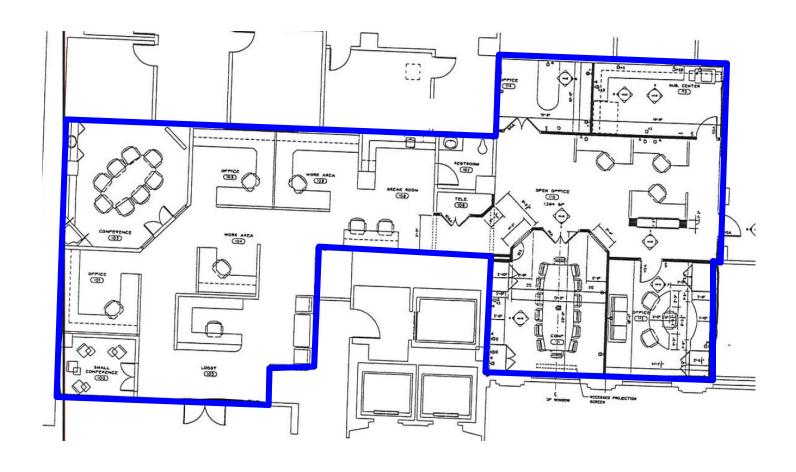

Basement Space: 6,461 RSF

For more information contact:

Class A Office Space Available for Lease Greenville, South Carolina

1st Floor: ~2,500 RSF:

For more information contact:

Class A Office Space Available for Lease Greenville, South Carolina