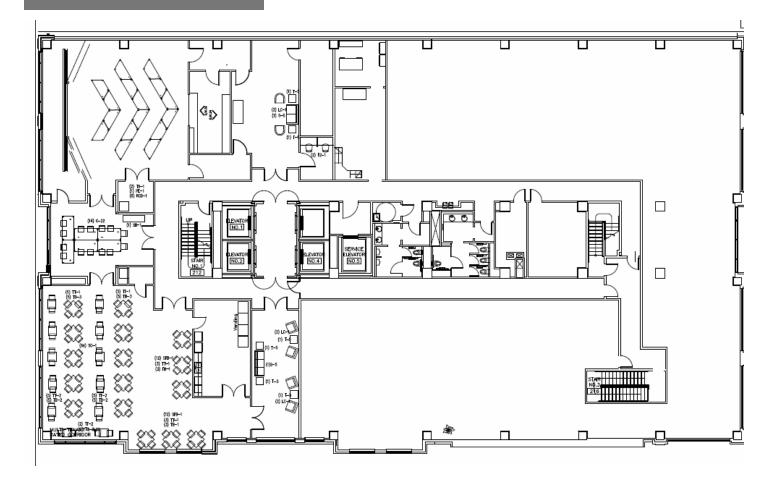

Basement Space: 6,461 RSF

For more information contact:

Class A Office Space Available for Lease Greenville, South Carolina

1st Floor: ~2,500 RSF:

For more information contact:

Class A Office Space Available for Lease Greenville, South Carolina