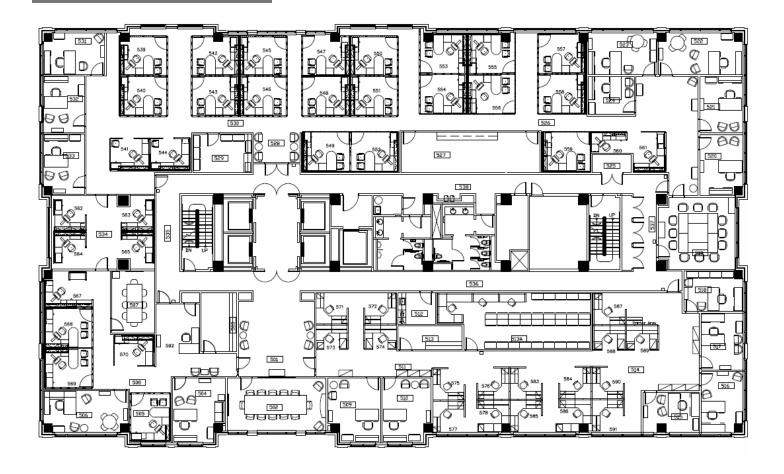

### **AVAILABLE SPACE**:

- Basement Space 6,461 RSF
- 1st Floor (Lobby) ~2,500 RSF
- 1st Floor (Lobby) 3,653 RSF
- 1st Floor (Lobby) 484 RSF
- 2nd Floor 8,581 RSF
- 3rd Floor 19,146 RSF
- 4th Floor 19,331 RSF
- 5th Floor 19,331 RSF

5th Floor: 19,331 RSF

For more information contact: