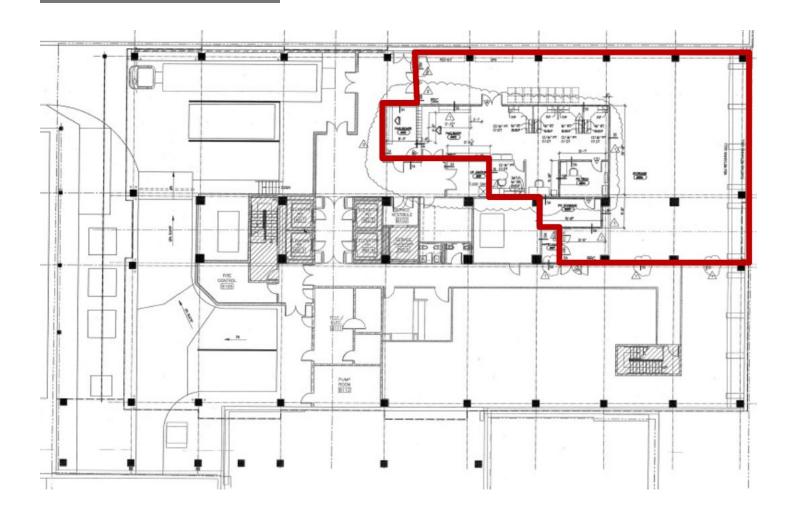

### **AVAILABLE SPACE**:

- Basement Space 6,461 RSF
- 1st Floor (Lobby) ~2,500 RSF
- 1st Floor (Lobby) 3,653 RSF
- 1st Floor (Lobby) 484 RSF
- 2nd Floor 8,581 RSF
- 3rd Floor 19,146 RSF
- 4th Floor 19,331 RSF
- 5th Floor 19,331 RSF

Basement Space: 6,461 RSF

For more information contact:

Class A Office Space Available for Lease Greenville, South Carolina

1st Floor: ~2,500 RSF:

For more information contact:

Class A Office Space Available for Lease Greenville, South Carolina

1st Floor: 3,653 RSF)

For more information contact:

Class A Office Space Available for Lease Greenville, South Carolina

2nd Floor: 8,581 RSF

For more information contact:

Class A Office Space Available for Lease Greenville, South Carolina