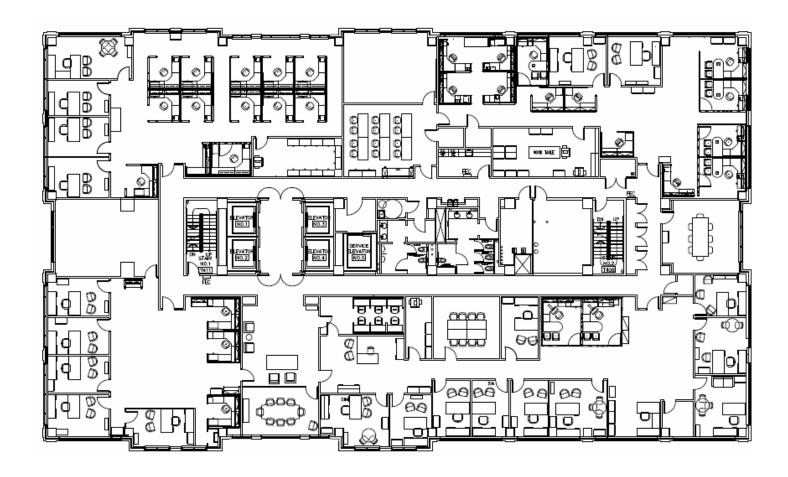

### **AVAILABLE SPACE**:

- Basement Space 6,461 RSF
- 1st Floor (Lobby) ~2,500 RSF
- 1st Floor (Lobby) 3,653 RSF
- 1st Floor (Lobby) 484 RSF
- 2nd Floor 8,581 RSF
- 3rd Floor 19,146 RSF
- 4th Floor 19,331 RSF
- 5th Floor 19,331 RSF

1st Floor: 3,653 RSF)

For more information contact:

Class A Office Space Available for Lease Greenville, South Carolina

2nd Floor: 8,581 RSF

For more information contact:

Class A Office Space Available for Lease Greenville, South Carolina

3rd Floor: 19,146 RSF

For more information contact:

Class A Office Space Available for Lease Greenville, South Carolina

4th Floor: 19,331 RSF

For more information contact:

Class A Office Space Available for Lease Greenville, South Carolina