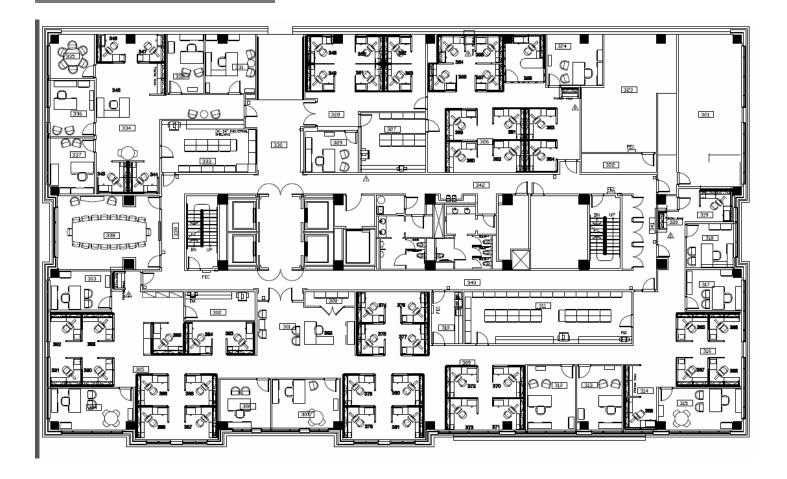

3rd Floor: 19,146 RSF

For more information contact:

Class A Office Space Available for Lease Greenville, South Carolina

4th Floor: 19,331 RSF

For more information contact:

Class A Office Space Available for Lease Greenville, South Carolina

5th Floor: 19,331 RSF

For more information contact: