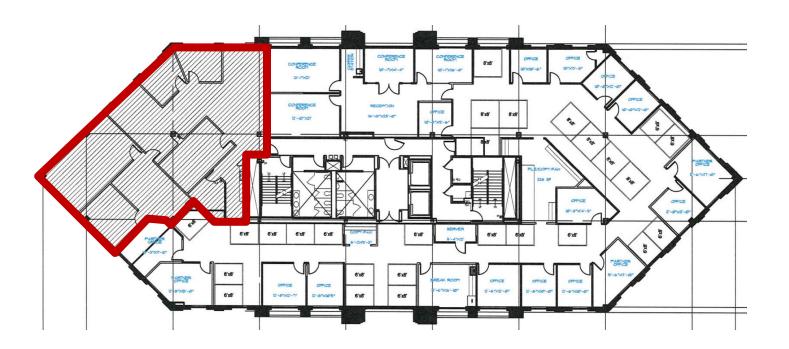

# **CountyBank Building**

Class A Office Space Available for Lease Greenville, South Carolina

2nd Floor Plan: 2,839 RSF

For more information contact:

Ryan Peiffer 864.242.2100 (office) 864.991.7147 (cell) Ryan@HughesInvestments.com