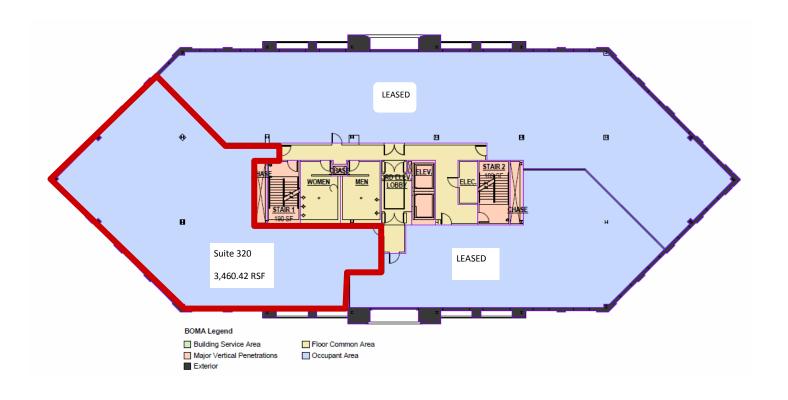

#### **3rd Floor**

Suite 320—3,460.42 RSF Suite 350—2,754.50 RSF\_leased

4th Floor - 5,486.90 RSF leased

# **CountyBank Building**

Class A Office Space Available for Lease Greenville, South Carolina

3rd Floor Plan: 6,677.47 RSF

For more information contact:

Ryan Peiffer 864.242.2100 (office) 864.991.7147 (cell) Ryan@HughesInvestments.com